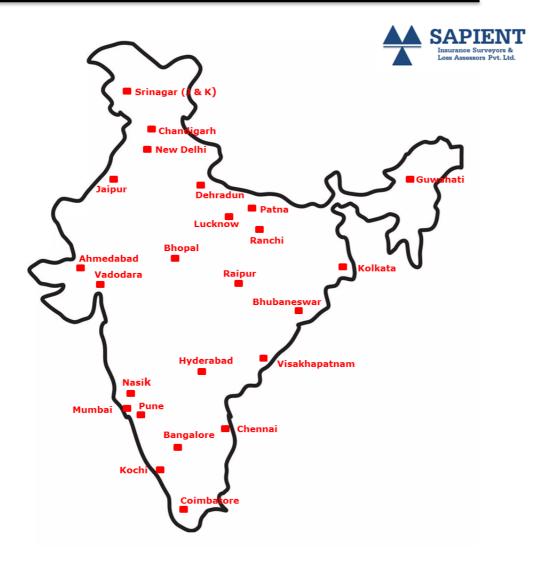

Sapient Insurance Surveyors has a team of experienced engineers and associated technical staff to provide a wide range and focused claim service across a range of specialist disciplines & proven expertise for handling services all over India. Over the last 30 years period since the establishment of the firm, the company has surveyed and handled over 60,000 losses cases of various types & various magnitudes.

Sapient Insurance Surveyors is an independent network of qualified surveyors providing insurance auxiliary services across India and are certified and registered with Insurance Regulatory and Development Authority of India (IRDAI).