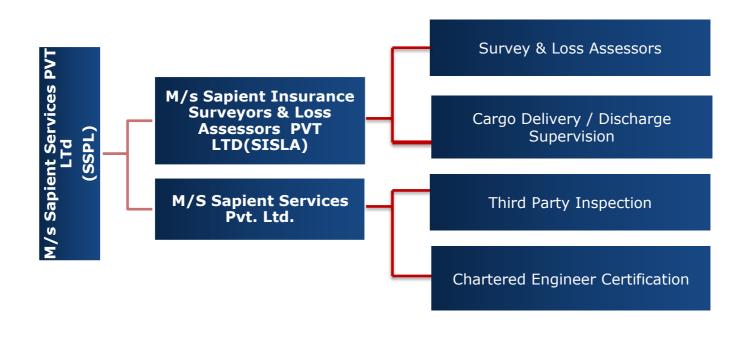

# **About Sapient Surveyors**

Sapient Insurance Surveyors has considerable expertise, providing exceptional service and proactive advice to help clients achieve their business objectives. In 1988 Mr. D.K. Malhotra started the business under the name and style of M/s Malhotra Associates. Subsequently the entire business of M/s Malhotra Associates was passed on to its successor company namely M/s Sapient Services Pvt. Ltd. (SSPL). In the year 1998, with time Sapient Services diversified into other related complementary business activities namely Valuations of Tangible & Intangible Assets, Techno-Economic Viability studies etc. The total business activities of M/s Sapient Services Pvt. Ltd. were split into Insurance related business and Non-Insurance i.e. Chartered Engineering services, Valuations of Tangible & Intangible Assets, Third Party Quality Inspection etc.

Sapient Insurance Surveyors is an independent network of qualified surveyors providing insurance auxiliary services across India and are certified and registered with Insurance Regulatory and Development Authority of India (IRDAI).